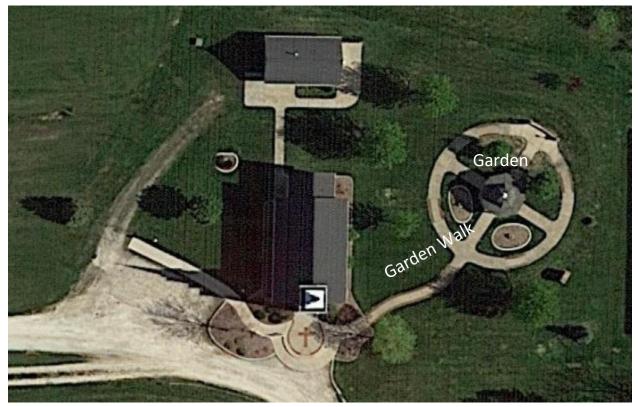

The bricks are high quality red clay. The lettering is black and filled with epoxy to guarantee withstanding time, weather, etc. All letters and numbers will be <sup>3</sup>/<sub>4</sub>" high. The bricks come in two sizes, 4"x8" and 8"x8" clay pavers. There are two areas still available for brick placement, our garden walk and our garden area.

Select Brick Size and Location

| Brick Size     | Location    | Price | Text and Characters per Line                 |
|----------------|-------------|-------|----------------------------------------------|
| 4" x 8"        | Garden Walk | \$120 | 3 lines of text with 14 characters per line  |
| 4" x 8"        | Garden      | \$120 | 3 lines of text with 14 characters per line  |
| □ 8" x 8"      | Garden Walk | \$245 | 5 lines of text with 14 characters per line  |
| <b>8</b> "x 8" | Garden      | \$245 | 5 lines of text with 14 characters per line. |