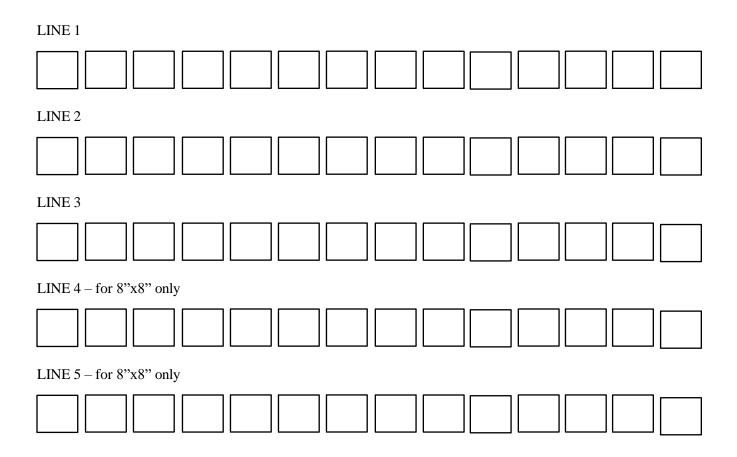

Select Brick Size and Location

| Brick Size     | Location    | Price | Text and Characters per Line                 |
|----------------|-------------|-------|----------------------------------------------|
| 4" x 8"        | Garden Walk | \$120 | 3 lines of text with 14 characters per line  |
| 4" x 8"        | Garden      | \$120 | 3 lines of text with 14 characters per line  |
| □ 8" x 8"      | Garden Walk | \$245 | 5 lines of text with 14 characters per line  |
| <b>8</b> "x 8" | Garden      | \$245 | 5 lines of text with 14 characters per line. |

Create your inscription

Please print clearly. One character per box, with a maximum of 14 characters. Punctuation and spaces count as characters. Numbers may be used.