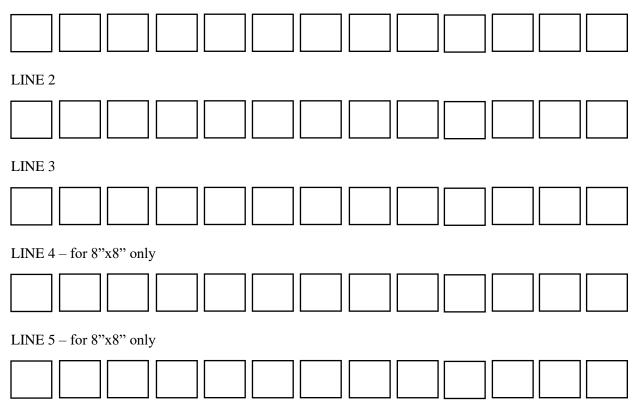

Create your inscription

Please print clearly. One character per box, with a maximum of 14 characters. Punctuation and spaces count as characters. Numbers may be used.

LINE 1