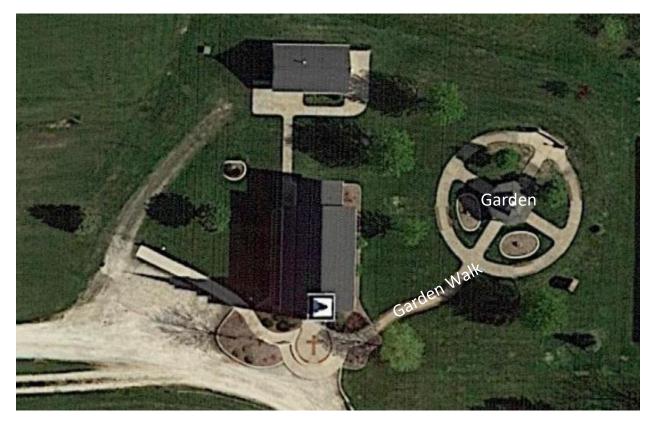

The bricks are high quality red clay. The lettering is black and filled with epoxy to guarantee withstanding time, weather, etc. All letters and numbers will be  $\frac{3}{4}$ " high. The bricks come in two sizes, 4"x8" and 8"x8" clay pavers. There are two areas still available for brick placement, our garden walk and our garden area.

Select Brick Size and Location

| Brick Size | Location    | Price | Text and Characters per Line                 |
|------------|-------------|-------|----------------------------------------------|
| ☐ 4" x 8"  | Garden Walk | \$120 | 3 lines of text with 13 characters per line  |
| ☐ 4" x 8"  | Garden      | \$120 | 3 lines of text with 13 characters per line  |
| □ 8" x 8"  | Garden Walk | \$245 | 5 lines of text with 13 characters per line  |
| □ 8"x 8"   | Garden      | \$245 | 5 lines of text with 13 characters per line. |